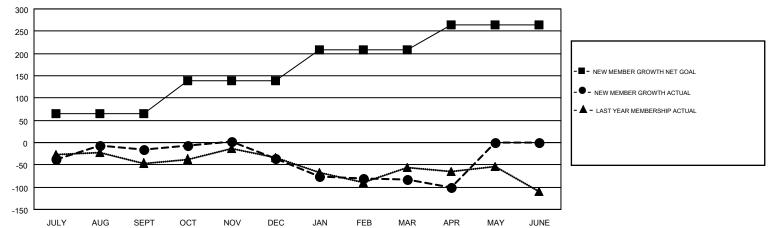

## GOALS AND ACTUAL MEMBERS CUMULATIVE

| DROPPED CLUBS: 2            |     | 60 CLUBS OF 106 ADDED 1 OR MORE<br>NEW MEMBERS | GENDER DISTRIBUTION  MALE 1,668 (72.40%) |              |     |
|-----------------------------|-----|------------------------------------------------|------------------------------------------|--------------|-----|
| DROPPED MEMBERS             |     |                                                | FEMALE                                   | 636 (27.60%) |     |
| DECEASED                    | 28  | CLICK HERE FOR CUMULATIVE                      | TOTAL FAMILY UNIT MEMBERS                |              | 329 |
| CLUB CANCELLED 15 OTHER 260 |     | MEMBERSHIP DATA                                | FAMILY MEMBERS PAYING HALF               |              | 167 |
| TOTAL                       | 303 |                                                |                                          |              |     |

## GMT MONTHLY MEMBERSHIP PROGRESS REPORT

Results as of: 4/30/2017

Multiple District 30

LOCATION: MISSISSIPPI

GMT: HARVEY WHITLEY

GMT CA 1

|               | Club          | s         |               | Members               |                                                                |                                                              |                                                    |  |
|---------------|---------------|-----------|---------------|-----------------------|----------------------------------------------------------------|--------------------------------------------------------------|----------------------------------------------------|--|
|               | RESULTS FOR   | 2016-2017 |               | RESULTS FOR 2016-2017 |                                                                |                                                              |                                                    |  |
| QUARTER       | NEW CLUB GOAL | NEW CLUBS | DROPPED CLUBS | QUARTER               | NEW MEMBER GROWTH<br>NET GOAL (not reinstated<br>or transfers) | NEW MEMBER<br>GROWTH ACTUAL (not<br>reinstated or transfers) | DROPPED<br>MEMBERS ACTUAL<br>(including transfers) |  |
| JULY/AUG/SEPT | 2             | 1         | 0             | JULY/AUG/SEPT         | 64                                                             | 74                                                           | 89                                                 |  |
| OCT/NOV/DEC   | 2             | 0         | 2             | OCT/NOV/DEC           | 75                                                             | 58                                                           | 78                                                 |  |
| JAN/FEB/MAR   | 2             | 0         | 0             | JAN/FEB/MAR           | 70                                                             | 50                                                           | 98                                                 |  |
| APR/MAY/JUNE  | 1             | 0         | 0             | APR/MAY/JUNE          | 56                                                             | 20                                                           | 38                                                 |  |