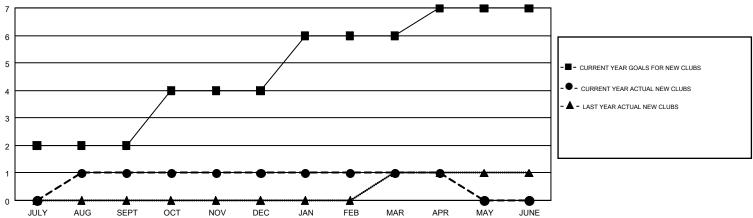

## GOALS AND ACTUAL NEW CLUBS CUMULATIVE

## GMT MONTHLY MEMBERSHIP PROGRESS REPORT

Results as of: 4/30/2017

Multiple District 30

LOCATION: MISSISSIPPI

GMT: HARVEY WHITLEY

GMT CA 1

|               | Club          | s         |               | Members               |                                                                |                                                              |                                                    |  |
|---------------|---------------|-----------|---------------|-----------------------|----------------------------------------------------------------|--------------------------------------------------------------|----------------------------------------------------|--|
|               | RESULTS FOR   | 2016-2017 |               | RESULTS FOR 2016-2017 |                                                                |                                                              |                                                    |  |
| QUARTER       | NEW CLUB GOAL | NEW CLUBS | DROPPED CLUBS | QUARTER               | NEW MEMBER GROWTH<br>NET GOAL (not reinstated<br>or transfers) | NEW MEMBER<br>GROWTH ACTUAL (not<br>reinstated or transfers) | DROPPED<br>MEMBERS ACTUAL<br>(including transfers) |  |
| JULY/AUG/SEPT | 2             | 1         | 0             | JULY/AUG/SEPT         | 64                                                             | 74                                                           | 89                                                 |  |
| OCT/NOV/DEC   | 2             | 0         | 2             | OCT/NOV/DEC           | 75                                                             | 58                                                           | 78                                                 |  |
| JAN/FEB/MAR   | 2             | 0         | 0             | JAN/FEB/MAR           | 70                                                             | 50                                                           | 98                                                 |  |
| APR/MAY/JUNE  | 1             | 0         | 0             | APR/MAY/JUNE          | 56                                                             | 20                                                           | 38                                                 |  |